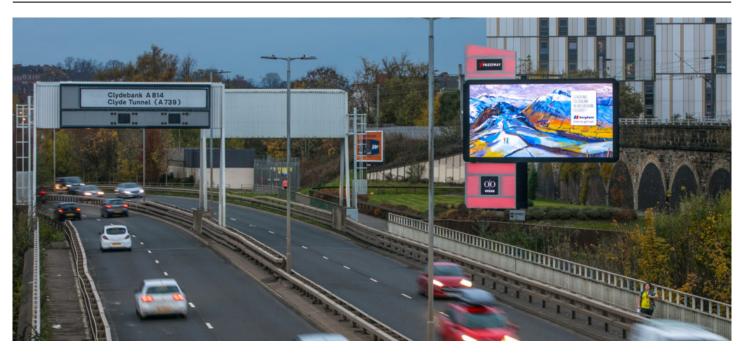

# Xpressway, Glasgow (Westbound) Digital Production Specs





### **Artwork Size & Duration**

# **→ 972px** wide by **‡ 468px** high

Artwork needs to be supplied at exactly the stated pixel size resolution. No trim, bleed or safe-area is required.

## 10 Seconds

This is our standard advert length. Other timings may be possible - please contact us for more details.

### **Acceptable Motion Levels**

## Static only

Definitions of motion levels, along with creative guidelines can be found at **oceanoutdoor.com/creativity**.

#### **Deadlines**

# **=** 5 Business Days

Artwork needs to be delivered 5 days prior to campaign launch, any artwork delivered late is **not guaranteed to run on time**.

### **File Format Specifics**

#### **Static Artwork**

- JPEG (.jpg) format at "High" or "Very High" quality
- RGB colour mode CMYK files will not work o