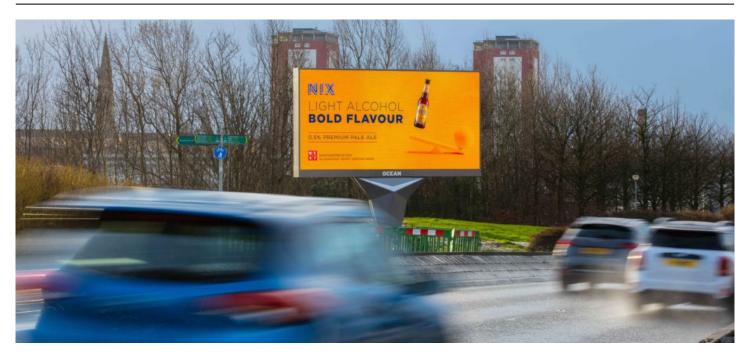

# XL – Springburn Road, Glasgow (Inbound) Digital Production Specs





#### Artwork Size & Duration

### ↔ 720px wide by **1**360px high

Artwork needs to be supplied at exactly the stated pixel size resolution. No trim, bleed or safe-area is required.

# I0 Seconds

This is our standard advert length. Other timings may be possible - please contact us for more details.

#### Acceptable Motion Levels

## ✓ Static only

Definitions of motion levels, along with creative guidelines can be found at **oceanoutdoor.com/creativity**.

#### Deadlines

# 蒏 5 Business Days

Artwork needs to be delivered 5 days prior to campaign launch, any artwork delivered late is **not guaranteed to run on time**.

#### **File Format Specifics**

#### Static Artwork

- JPEG (.jpg) format at "High" or "Very High" quality
- RGB colour mode CMYK files will not work on our systems
- 72