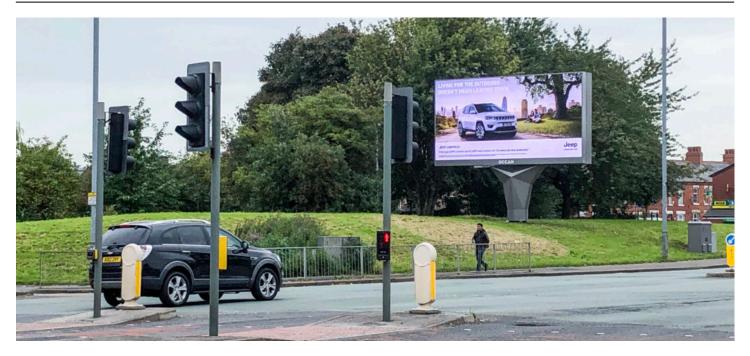

## XL – Cheetham Hill Road, Manchester (Outbound)

# OCEAN

**Digital Production Specs** 



#### **Artwork Size & Duration**

## → 720px wide by \$\frac{1}{2}\$ 360px high

Artwork needs to be supplied at exactly the stated pixel size resolution. No trim, bleed or safe-area is required.

## 10 Seconds

This is our standard advert length. Other timings may be possible - please contact us for more details.

#### **Acceptable Motion Levels**

### Static only

Definitions of motion levels, along with creative guidelines can be found at **oceanoutdoor.com/creativity**.

#### **Deadlines**

## 苗 5 Business Days

Artwork needs to be delivered 5 days prior to campaign launch, any artwork delivered late is **not guaranteed to run on time**.

#### **File Format Specifics**

#### **Static Artwork**

- JPEG (.jpg) format at "High" or "Very High" quality
- RGB colour mode CMYK files will no