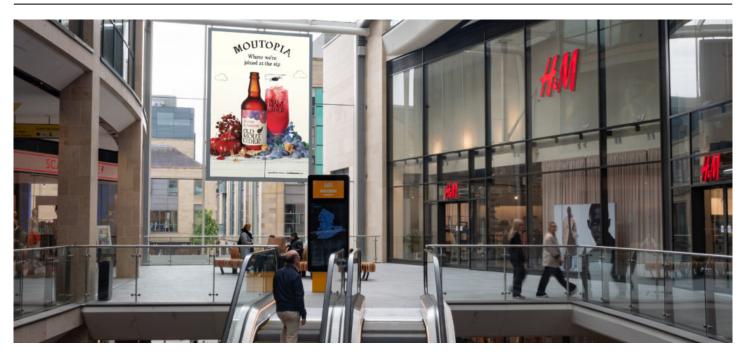

# The Screen @ St James Quarter, Multrees Walk Digital Production Specs

# ↔ 624px wide by **‡**912px high

Artwork needs to be supplied at exactly the stated pixel size resolution. No trim, bleed or safe-area is required.