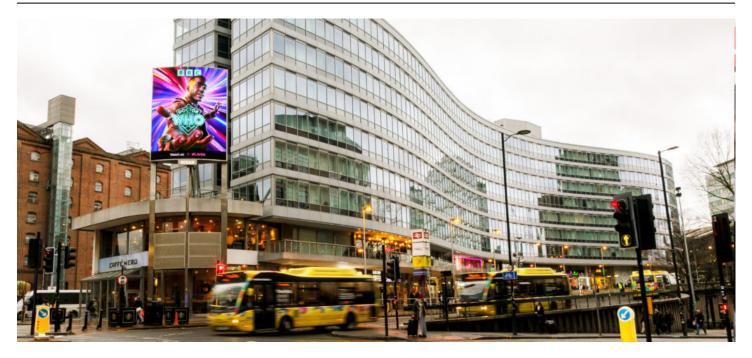

# The Screen @ Gateway Piccadilly, Manchester Digital Production Specs





#### **Artwork Size & Duration**

# → 540px wide by \$\frac{1}{2}\$ 684px high

Artwork needs to be supplied at exactly the stated pixel size resolution. No trim, bleed or safe-area is required.

# 10 Seconds

This is our standard advert length. Other timings may be possible - please contact us for more details.

#### **Acceptable Motion Levels**

# ✓ Full, Subtle or Static

Definitions of motion levels, along with creative guidelines can be found at **oceanoutdoor.com/creativity**.

### **Deadlines**

# 苗 5 Business Days

Artwork needs to be delivered 5 days prior to campaign launch, any artwork delivered late is **not guaranteed to run on time**.

## **File Format Specifics**

#### **Static Artwork**

- JPEG (.jpg) format at "High" or "Very High" quality
- RGB colour mode CMYK files wi