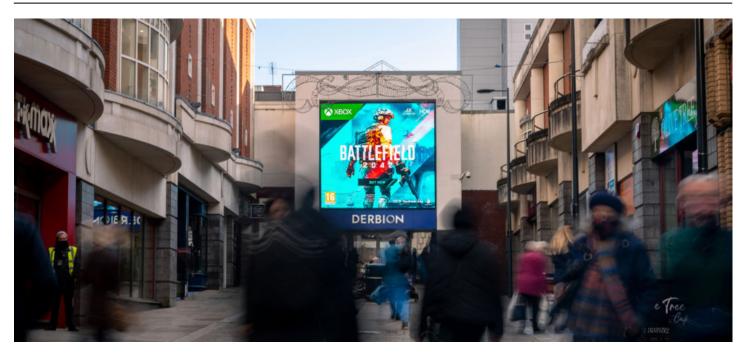

# The Screen @ Derby One Digital Production Specs





## Artwork Size & Duration

# ↔ 468px wide by **‡** 432px high

Artwork needs to be supplied at exactly the stated pixel size resolution. No trim, bleed or safe-area is required.

# I0 Seconds

This is our standard advert length. Other timings may be possible - please contact us for more details.

### Acceptable Motion Levels

# ✓ Full, Subtle or Static

Definitions of motion levels, along with creative guidelines can be found at **oceanoutdoor.com/creativity**.

### Deadlines

# 苗 5 Business Days

Artwork needs to be delivered 5 days prior to campaign launch, any artwork delivered late is **not guaranteed to run on time**.

### **File Format Specifics**

#### Static Artwork

- JPEG (.jpg) format at "High" or "Very High" quality
- RGB colour mode CMYK files will not work on our systems
-