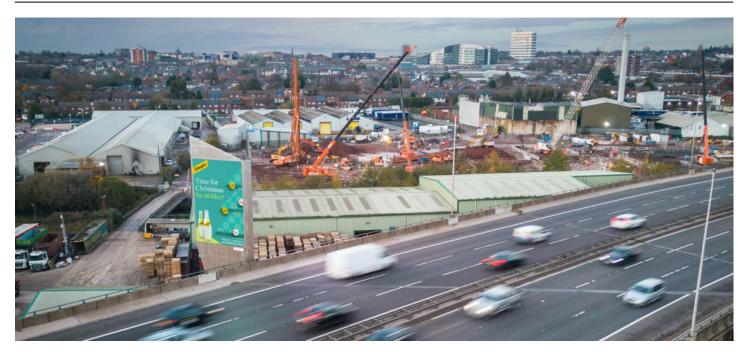

# The M5 Digi-Tower, Birmingham

# Digital Production Specs





#### **Artwork Size & Duration**

2 screens, each

↔ 336px wide by \$\frac{1}{2}\$ 504px high

Artwork needs to be supplied at exactly the stated pixel size resolution. No trim, bleed or safe-area is required.

Locations may have more than one elevation. Please clearly specify which artwork is for which screen, If only one artwork is supplied, this will be used for all screens.

# 10 Seconds

This is our standard advert length. Other timings may be possible - please contact us for more details.

## **Acceptable Motion Levels**

# Static only

Definitions of motion levels, along with creative guidelines can be found at **oceanoutdoor.com/creativity**.

#### **Deadlines**

# **=** 5 Business Days

Artwork needs to be delivered 5 days prior to campaign launch, any artwork delivered late is