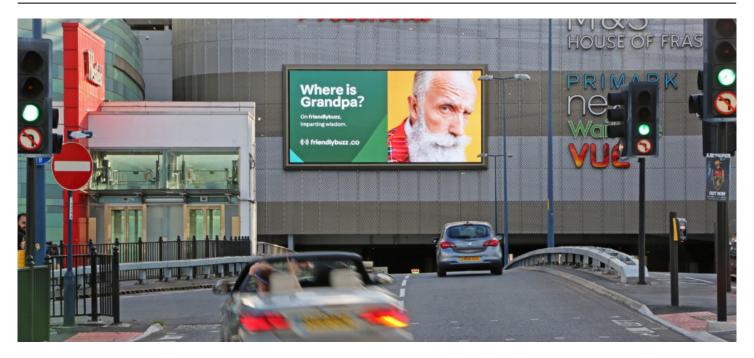

# The Gateway @ Westfield London

# Digital Production Specs





#### **Artwork Size & Duration**

## **→ 1408px** wide by **‡ 672px** high

Artwork needs to be supplied at exactly the stated pixel size resolution. No trim, bleed or safe-area is required.

### 10 Seconds

This is our standard advert length. Other timings may be possible - please contact us for more details.

#### **Acceptable Motion Levels**

### ✓ Full, Subtle or Static

Definitions of motion levels, along with creative guidelines can be found at **oceanoutdoor.com/creativity**.

### **Deadlines**

## **=** 5 Business Days

Artwork needs to be delivered 5 days prior to campaign launch, any artwork delivered late is **not guaranteed to run on time**.

### **File Format Specifics**

#### **Static Artwork**

- JPEG (.jpg) format at "High" or "Very High" quality
- RGB colour mode CMYK fi