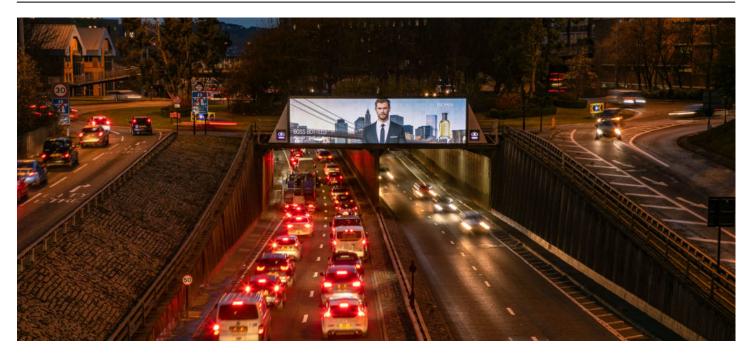

# Digi-Bridge, Newcastle Gateway

# Digital Production Specs





#### **Artwork Size & Duration**

# → 1144px wide by \$\frac{1}{286px}\$ high

Artwork needs to be supplied at exactly the stated pixel size resolution. No trim, bleed or safe-area is required.

## 10 Seconds

This is our standard advert length. Other timings may be possible - please contact us for more details.

### **Acceptable Motion Levels**

## Static only

Definitions of motion levels, along with creative guidelines can be found at **oceanoutdoor.com/creativity**.

#### **Deadlines**

## **=** 5 Business Days

Artwork needs to be delivered 5 days prior to campaign launch, any artwork delivered late is **not guaranteed to run on time**.

### File Format Specifics

#### **Static Artwork**

- JPEG (.jpg) format at "High" or "Very High" quality
- RGB colour mode CMYK files will not wor