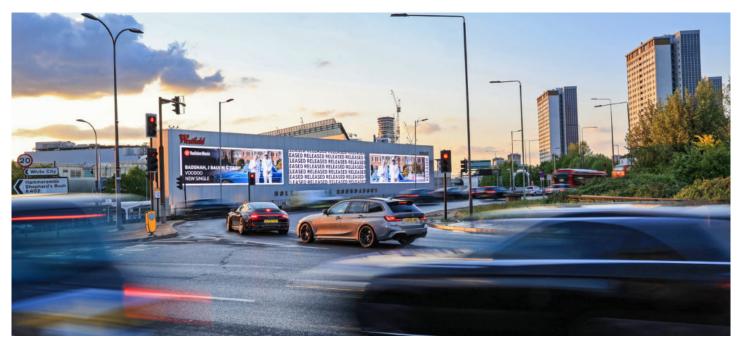

# Holland Park Roundabout

O Ocean

**Digital Production Specs** 

# 3 screens, each

# ↔ 1188px wide by **‡** 360px high

Artwork needs to be supplied at exactly the stated pixel size resolution. No trim, bleed or safe-area is required.

Locations may have more than one elevation. Please clearly specify which artwork is for which screen, If only one artwork is supplied, this will be used for all screens.