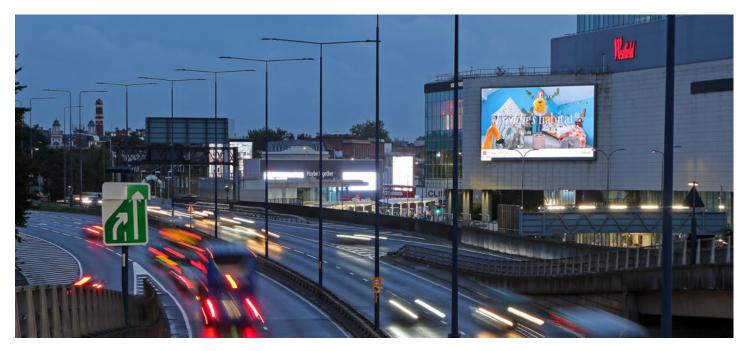

# East Face @ Westfield London

**Digital Production Specs** 





### Artwork Size & Duration

# ↔ 1056px wide by **‡** 528px high

Artwork needs to be supplied at exactly the stated pixel size resolution. No trim, bleed or safe-area is required.

# I0 Seconds

This is our standard advert length. Other timings may be possible - please contact us for more details.

### Acceptable Motion Levels

# Subtle or Static only

Definitions of motion levels, along with creative guidelines can be found at **oceanoutdoor.com/creativity**.

### Deadlines

# 蒏 5 Business Days

Artwork needs to be delivered 5 days prior to campaign launch, any artwork delivered late is **not guaranteed to run on time**.

### **File Format Specifics**

#### Static Artwork

- JPEG (.jpg) format at "High" or "Very High" quality
- RGB colour mode CMYK files will not work on our systems
-