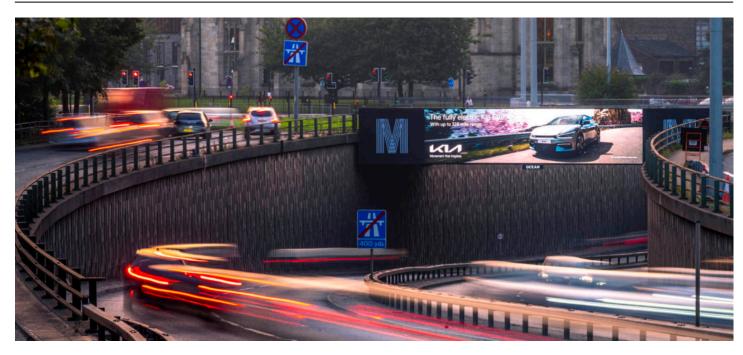

# Digi-Bridge, Mancunian Way, Manchester Digital Production Specs

### ↔ 1120px wide by \$272px high

Artwork needs to be supplied at exactly the stated pixel size resolution. No trim, bleed or safe-area is required.