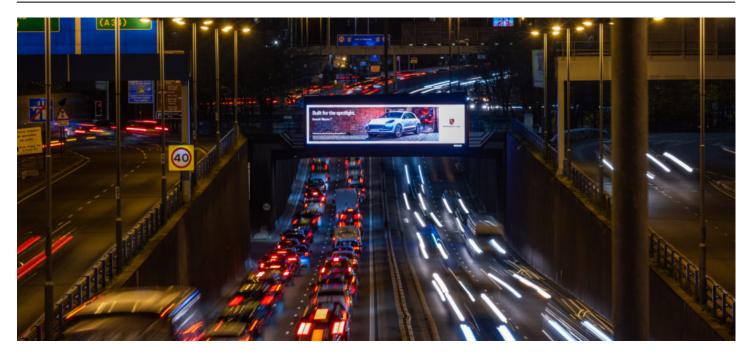

# Digi-Bridge, Aston Expressway

## Digital Production Specs





#### **Artwork Size & Duration**

## → 1184px wide by \$\frac{1}{288px}\$ high

Artwork needs to be supplied at exactly the stated pixel size resolution. No trim, bleed or safe-area is required.

## 10 Seconds

This is our standard advert length. Other timings may be possible - please contact us for more details.

#### **Acceptable Motion Levels**

### **✓** Static only

Definitions of motion levels, along with creative guidelines can be found at **oceanoutdoor.com/creativity**.

#### **Deadlines**

## **=** 5 Business Days

Artwork needs to be delivered 5 days prior to campaign launch, any artwork delivered late is **not guaranteed to run on time**.

#### File Format Specifics

#### **Static Artwork**

- JPEG (.jpg) format at "High" or "Very High" quality
- RGB colour mode CMYK files wi