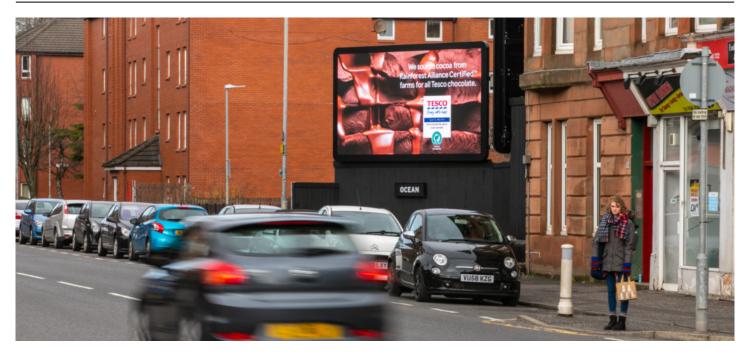

# D48 – Holmlea Road, Hampden, Glasgow (Panel 1)

## **Digital Production Specs**





#### **Artwork Size & Duration**

## → 576px wide by \$\frac{1}{288px}\$ high

Artwork needs to be supplied at exactly the stated pixel size resolution. No trim, bleed or safe-area is required.

## 10 Seconds

This is our standard advert length. Other timings may be possible - please contact us for more details.

#### **Acceptable Motion Levels**

## **✓** Static only

Definitions of motion levels, along with creative guidelines can be found at **oceanoutdoor.com/creativity**.

#### **Deadlines**

## **=** 5 Business Days

Artwork needs to be delivered 5 days prior to campaign launch, any artwork delivered late is **not guaranteed to run on time**.

#### File Format Specifics

#### **Static Artwork**

- JPEG (.jpg) format at "High" or "Very High" quality
- RGB colour mode CMYK files will